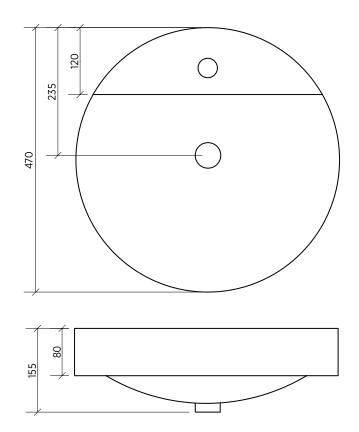

## Inset above counter basin, round

This contemporary classic inset basin has a distinctive curved bowl and built-in tap platform.

ORDER CODE SBC-002
TAPHOLE One taphole.

WASTE Suits standard 32 mm overflow waste (not supplied)

OVERFLOW Basin has integrated overflow.

CAPACITY 6 litres.

MATERIAL White vitreous china.

COLOUR White.

FIXING Always use the actual basin to verify cutout.

Use acetic cured silicone sealant. Do not use epoxy type adhesives.

## Please note

- All measurements are in millimetres.
- Dimensions are nominal and subject to normal ceramic manufacturing variations of ±5mm.
- Fixing: Use acetic cured silicone sealant. Do not use epoxy type adhesives.
- Always use the actual basin to verify cutout.
- ${\mathord{\hspace{1pt}\text{--}\hspace{1pt}}}$  Specifications may vary without notice as part of our continuous improvement practices.
- Clean with a damp cloth. Do not use abrasive cleaners, liquids or pastes.